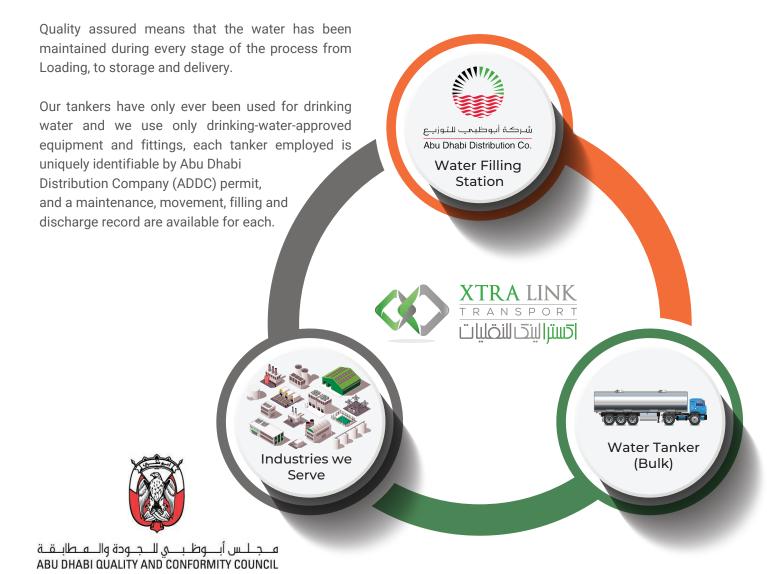

# We Supply Only Quality Assured, Wholesome Drinking Water

#### What does this actually mean and why is it important?

Wholesome drinking water means water that is suitable for human consumption as defined in law, by specific parameters for a wide range of substances, including micro-organisms, chemicals (such as nitrate and pesticides, Free chlorine, pH...), metals (such as sodium and copper), and the way the water looks and tastes, thus each tanker is subject to examination before permit issuance or renewal from ADDC by sending a sample of the tank water for laboratory testing to Abu Dhabi Quality and conformity Council.

The water we supply is potable and has been loaded from Abu Dhabi distribution stations using hygienic practices with appropriately licensed equipment that complies with the Water Supply Regulations.